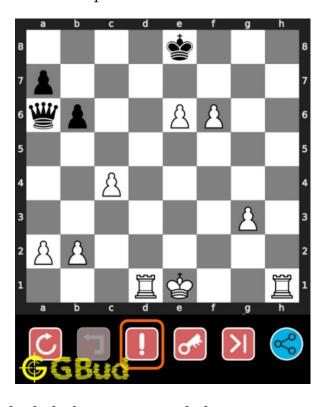

# Easy chess puzzle 0108

Figure 1: Solve this easy chess puzzle 0108. Mate in 1 move @ https://gbud.in/g9k1611

Figure 2: Solve this chess puzzle online with solution @ https://gbud.in/g9k1611

Dont forget to check out chess puzzles, easy chess puzzles, medium chess puzzles, hard chess puzzles and chess puzzles collections.

#### Solution 1

**Initial board position** This is the initial board position of easy chess puzzle 0108.

Figure 3: Initial board position of easy chess puzzle 0108

Move 1 Move by white

Figure 4: Rh8#

your rook moves to h8 and checkmate. opponent's king can't move since no free squares are available due to the attack from your pawns. this is how you can mate in 1 move.

# How to get help for moves in the easy chess puzzle 0108

To get help or the possible next moves in the puzzle, , follow the steps given below

- 1. Go to the puzzle page
- 2. Click the help button (exclamation mark as shown below) to get help or suggestion on next possible move

Figure 10: Click the help button to get help on next move @ https://gbud. in/g9k1611

Figure 11: Solve more easy puzzles @ https://gbud.in/chsezpz

Figure 12: Solve other puzzles @ https://gbud.in/chsgppz