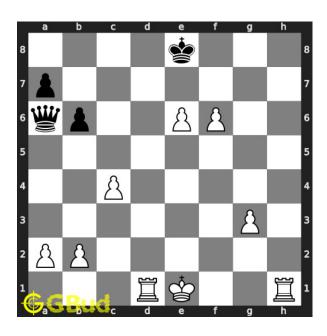

# Easy chess puzzle 0108

Figure 1: Solve this easy chess puzzle 0108. Mate in 1 move @ https://gbud.in/g9k1611

Figure 2: Solve this chess puzzle online with solution @ https://gbud.in/g9k1611

Dont forget to check out chess puzzles, easy chess puzzles, medium chess puzzles, hard chess puzzles and chess puzzles collections.

#### Solution 1

**Initial board position** This is the initial board position of easy chess puzzle 0108.

Figure 3: Initial board position of easy chess puzzle 0108

Move 1 Move by white

Figure 4: Rh8#

your rook moves to h8 and checkmate. opponent's king can't move since no free squares are available due to the attack from your pawns. this is how you can mate in 1 move.