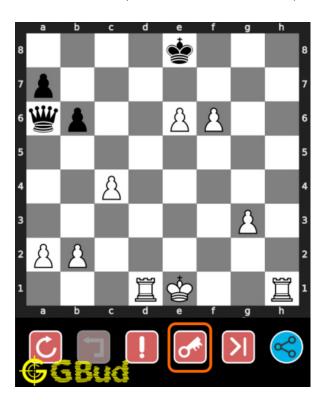

#### Solution 1

**Initial board position** This is the initial board position of easy chess puzzle 0108.

Figure 3: Initial board position of easy chess puzzle 0108

Move 1 Move by white

Figure 4: Rh8#

your rook moves to h8 and checkmate. opponent's king can't move since no free squares are available due to the attack from your pawns. this is how you can mate in 1 move.