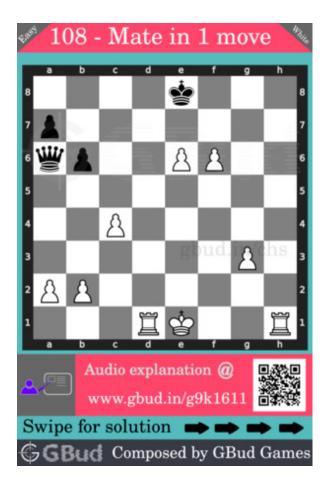

# Easy Chess puzzle # 0108 - Mate in 1 move

Solve this easy chess puzzle and improve your chess games through improvement of your chess strategies and chess tactics.

Puzzle No: 0108

Difficulty level: Easy

Description: Mate in 1 move

Next Move: White Player level: Beginner

Short URL for puzzle: https://gbud.in/g9k1611

# Easy chess puzzle 0108

Figure 1: Solve this easy chess puzzle 0108. Mate in 1 move @ https://gbud.in/g9k1611

Figure 2: Solve this chess puzzle online with solution @ https://gbud.in/g9k1611

Dont forget to check out chess puzzles, easy chess puzzles, medium chess puzzles, hard chess puzzles and chess puzzles collections.