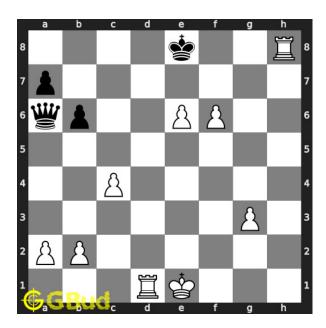

#### Solution 1

**Initial board position** This is the initial board position of easy chess puzzle 0108.

Figure 3: Initial board position of easy chess puzzle 0108

Move 1 Move by white

Figure 4: Rh8#

your rook moves to h8 and checkmate. opponent's king can't move since no free squares are available due to the attack from your pawns. this is how you can mate in 1 move.

#### Explanation for the moves

- 1. Rh8# Your rook moves to h8 and checkmate. Opponent's king can't move since no free squares are available due to the attack from your pawns. This is how you can mate in 1 move.
- 2. For right move Your rook's move was a nice one. It was a good strategy
- 3. For wrong move You should have moved the rook for a checkmate. Try again