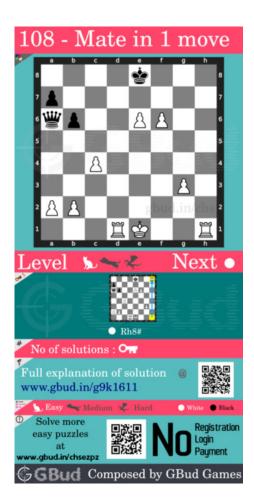

# Easy chess puzzle 0108

Figure 1: Solve this easy chess puzzle 0108. Mate in 1 move @ https://gbud.in/g9k1611

Figure 2: Solve this chess puzzle online with solution @ https://gbud.in/g9k1611

Dont forget to check out chess puzzles, easy chess puzzles, medium chess puzzles, hard chess puzzles and chess puzzles collections.